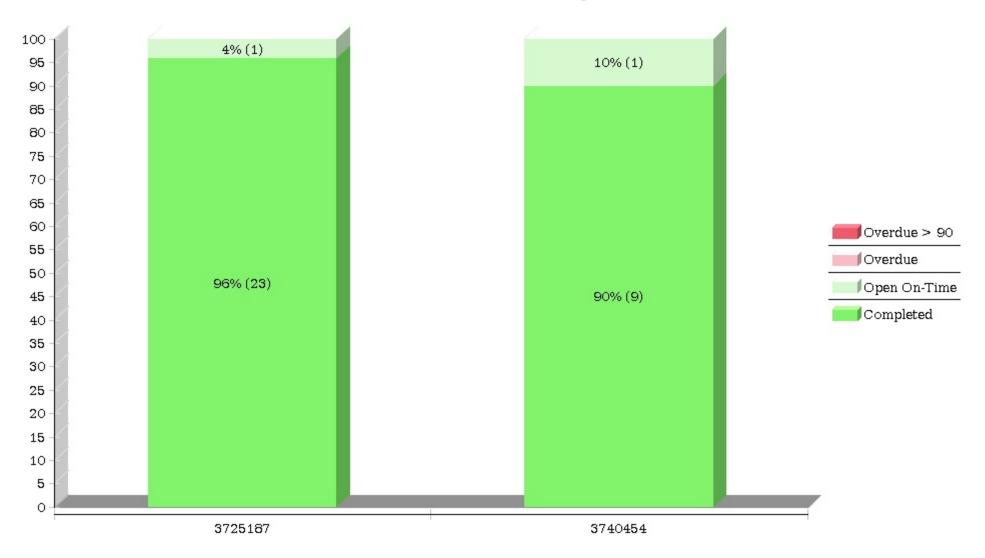

## Report generated: Mon Dec 30 2019 19:57:46 GMT-0000 (UTC)

Group By: Job Location

| Job Location: 1000410004                                                           |             |                          |                                    |                                    |                                      |                       |                            |               |  |  |  |
|------------------------------------------------------------------------------------|-------------|--------------------------|------------------------------------|------------------------------------|--------------------------------------|-----------------------|----------------------------|---------------|--|--|--|
| Course ID (Title)                                                                  | Course Type | Revision Date            | Total Assigned<br>(All   Required) | Total Complete<br>(All   Required) | Total Incomplete<br>(All   Required) | Completion %<br>(All) | Completion %<br>(Required) | Total Overdue |  |  |  |
| 3725187 (The<br>Galaxy War - Asia<br>Learning Portal<br>Prizing Quiz<br>(Round 1)) | ASSESSMENT  | Jan 23, 2019, 6:50<br>AM | 1   0                              | 0   0                              | 1   0                                | 0%                    | 0%                         | 0             |  |  |  |
| 3740454 (The<br>Galaxy War - Asia<br>Learning Portal<br>Prizing Quiz<br>(Round 2)) | ASSESSMENT  | Apr 3, 2019, 7:01<br>AM  | 1   0                              | 0   0                              | 1   0                                | 0%                    | 0%                         | 0             |  |  |  |

| Job Location: N/A                                                                  |             |                          |                                    |                                    |                                      |                       |                            |               |  |  |  |
|------------------------------------------------------------------------------------|-------------|--------------------------|------------------------------------|------------------------------------|--------------------------------------|-----------------------|----------------------------|---------------|--|--|--|
| Course ID (Title)                                                                  | Course Type | Revision Date            | Total Assigned<br>(All   Required) | Total Complete<br>(All   Required) | Total Incomplete<br>(All   Required) | Completion %<br>(All) | Completion %<br>(Required) | Total Overdue |  |  |  |
| 3725187 (The<br>Galaxy War - Asia<br>Learning Portal<br>Prizing Quiz<br>(Round 1)) | ASSESSMENT  | Jan 23, 2019, 6:50<br>AM | 23   0                             | 23   0                             | 0   0                                | 100%                  | 0%                         | 0             |  |  |  |
| 3740454 (The<br>Galaxy War - Asia<br>Learning Portal<br>Prizing Quiz<br>(Round 2)) | ASSESSMENT  | Apr 3, 2019, 7:01<br>AM  | 9 0                                | 9 0                                | 0   0                                | 100%                  | 0%                         | 0             |  |  |  |